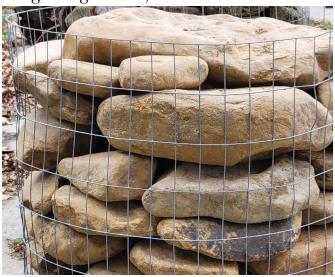

Large Flagstones / Pavers

**Landscape Boulders** 

You can use the form on the next page to submit your stone order.

 $\begin{array}{c} Order\ Premium\ River\ Rock \\ \hbox{Our stone is sold by the ton, and we always strive to meet your needs for color, size, and types.} \end{array}$ 