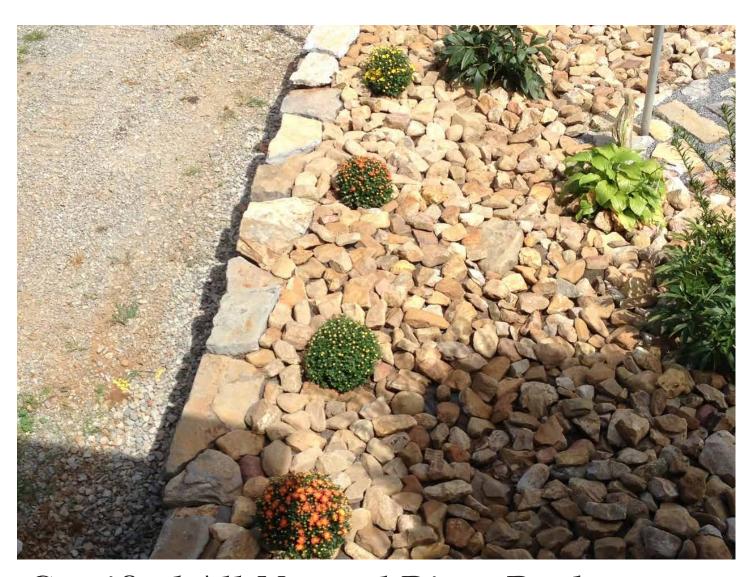

Certified All-Natural River Rock Hardscape Collection

## **About the Stone**

The stones featured in this collection are sourced from a natural deposit near a creek in the mountains of Southwest Virginia. This deposit offers a variety of naturally round & smooth river rock, pea gravel, landscaping boulders, and more.

This stone is sold by the ton and we strive to meet your project needs for color, size, and types of stone.

Stone Examples
Below are some examples of stone types, colors, and choices for your project.

Pea Gravel & Gravel